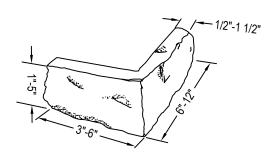

K2 STONE
930 MAUGHAN ROAD DUKE POINT
INDUSTRIAL PARK
NANAIMO, BC V9X 1J2
TOLL FREE: 1-866-722-2420
FAX: (250) 722-2406
www.k2stone.com

**CORNER DETAIL** 

FLAT DETAIL

1/2" - 1 1/2" THICK
ALL INDIVIDUAL NATURAL STONES
GOOD FOR INTERIOR AND EXTERIOR APPLICATION
AVAILABLE WITH MATCHING 90 DEGREE CUT CORNERS