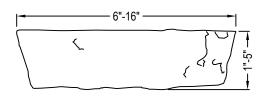

K2 STONE
930 MAUGHAN ROAD DUKE POINT
INDUSTRIAL PARK
NANAIMO, BC V9X 1J2
TOLL FREE: 1-866-722-2420
FAX: (250) 722-2406
www.k2stone.com

**CORNER DETAIL** 

FLAT DETAIL

1/2" - 1 1/2" THICK
ALL INDIVIDUAL NATURAL STONES
GOOD FOR INTERIOR AND EXTERIOR APPLICATION
AVAILABLE WITH MATCHING 90 DEGREE CUT CORNERS