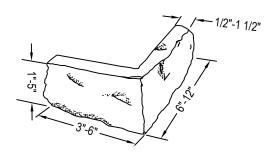

K2 STONE
930 MAUGHAN ROAD DUKE POINT
INDUSTRIAL PARK
NANAIMO, BC V9X 1J2
TOLL FREE: 1-866-722-2420
FAX: (250) 722-2406
www.k2stone.com

**CORNER DETAIL** 

FLAT DETAIL

1/2" - 1 1/2" THICK
ALL INDIVIDUAL NATURAL STONES
GOOD FOR INTERIOR AND EXTERIOR APPLICATION
AVAILABLE WITH MATCHING 90 DEGREE CUT CORNERS