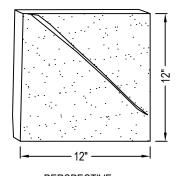

K2 STONE
930 MAUGHAN ROAD DUKE POINT
INDUSTRIAL PARK
NANAIMO, BC V9X 1J2
TOLL FREE: 1-866-722-2420
FAX: (250) 722-2406

-AX: (250) 722-2400 www.k2stone.com



PERSPECTIVE
ALL TILE COMES WITH A BUFFED SURFACE
AND EASED EDGES.



FRONT ELEVATION
ALL TILE COMES WITH A BUFFED SURFACE AND EASED EDGES.



## **NOTES**

- 1. INSTALLATION TO BE COMPLETED IN ACCORDANCE WITH MANUFACTURER'S SPECIFICATIONS AND LOCAL BUILDING CODES
- 2. FOR EXACT SPECIFICATION CONTACT MANUFACTURER.
- 3. DO NOT SCALE DRAWING.
- 4. THESE DRAWINGS ARE NOT FOR CONSTRUCTION PURPOSES AND ARE FOR INFORMATION PURPOSES ONLY. ALL INFORMATION CONTAINED HEREIN WAS CURRENT AT THE TIME OF DEVELOPMENT BUT MUST BE REVIEWED AND APPROVED BY THE PRODUCT MANUFACTURER TO BE CONSIDERED ACCURATE.
- CONTRACTOR'S NOTE: FOR PRODUCT AND COMPANY INFORMATION VISIT WWW.CADDETAILS.COM/INFO REFERENCE NUMBER 4824-087.



4824-087 REVISION DATE 09/30/2016