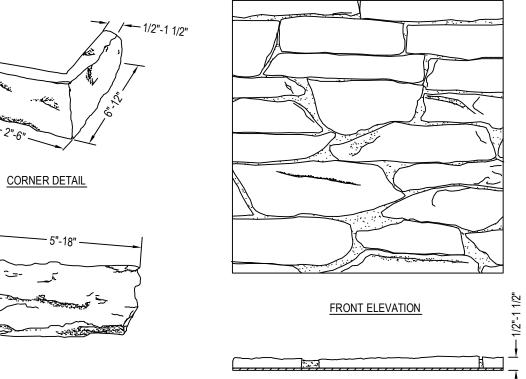

K2 STONE 930 MAUGHAN ROAD DUKE POINT INDUSTRIAL PARK NANAIMO, BC V9X 1J2 TOLL FREE: 1-866-722-2420 FAX: (250) 722-2406 www.k2stone.ca

SIDE ELEVATION

FLAT DETAIL

1/2" - 1 1/2" THICK WEIGHT IS APPROXIMATELY 13 LBS/SF ALL INDIVIDUAL NATURAL STONES GOOD FOR INTERIOR AND EXTERIOR APPLICATIONS

NOTES:

1 5

ņ

- 1. MORTAR JOINTS MAY VARY DEPENDING ON THE DESIRED INSTALLATION TYPE.
- 2. INSTALLATION TO BE COMPLETED IN ACCORDANCE WITH MANUFACTURER'S SPECIFICATIONS AND LOCAL BUILDING CODES.
- 3. FOR EXACT SPECIFICATION CONTACT MANUFACTURER.
- 4. DO NOT SCALE DRAWING.
- 5. THESE DRAWINGS ARE NOT FOR CONSTRUCTION PURPOSES AND ARE FOR INFORMATION PURPOSES ONLY. ALL INFORMATION CONTAINED HEREIN WAS CURRENT AT THE TIME OF DEVELOPMENT BUT MUST BE REVIEWED AND APPROVED BY THE PRODUCT MANUFACTURER TO BE CONSIDERED ACCURATE.
- CONTRACTOR'S NOTE: FOR PRODUCT AND COMPANY INFORMATION VISIT WWW.CADDETAILS.COM/INFO REFERENCE NUMBER 4824-065.

## THINSTONE VENEER

KETTLE VALLEY COUNTRY COTTAGE URBAN LEDGE

4824-065

REVISION DATE 07/31/2014